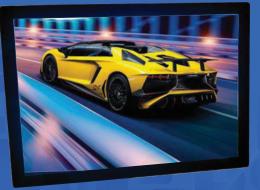

## PROMO BACKLIT SIGNS

## Large

Medium

- MODERN LOOK similar to iPad styling
- BRIGHT LED LIGHTING makes your message stand out. LED's last up to 50,000 hours so it's safe to leave on 24 hours a day with very low power usage.
- EASY CHANGE GRAPHICS, front panel is attached with magnets and you just peel it back, change graphic and magnet front panel back into place.
- THIN ALUMINUM FRAME is lightweight but strong and can mount directly to wall with screws to prevent removal.
- HIGH RESOLUTION FULL-COLOR GRAPHICS look better than an iPad or TV mounted on the wall.
- INSTALLATION can be done vertically or horizontally. Easily screwed to wall