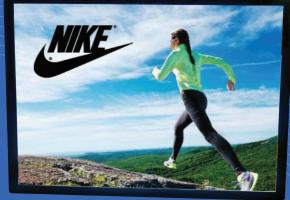

## PROMO BACKLIT SIGNS

## Large

Medium

- MODERN LOOK similar to iPad styling
- BRIGHT LED LIGHTING makes your message stand out. LED's last up to 50,000 hours so it's safe to leave on 24 hours a day with very low power usage.
- EASY CHANGE GRAPHICS, front panel is attached with magnets and you just peel it back, change graphic and magnet front panel back into place.
- THIN ALUMINUM FRAME is lightweight but strong and can mount directly to wall with screws to prevent removal.
- HIGH RESOLUTION FULL-COLOR GRAPHICS look better than an iPad or TV mounted on the wall.
- INSTALLATION can be done vertically or horizontally. Easily screwed to wall